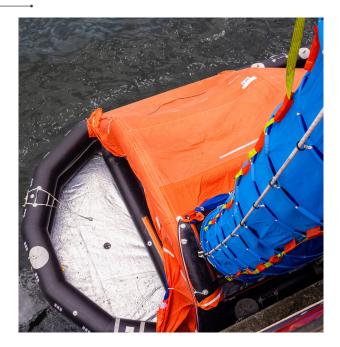

### SELF RIGHTING LIFERAFT AND OPEN REVERSIBLE LIFERAFT HELICAL SLIDE INTEGRATION